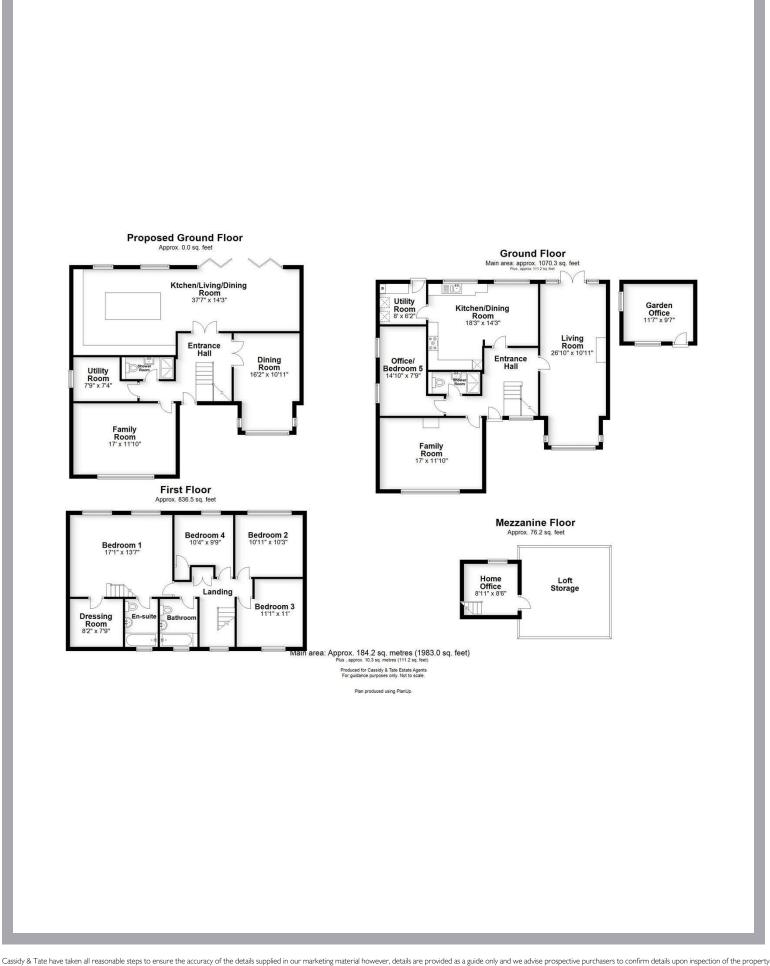

## All The Ingredients Needed For A Fabulous Lifestyle

Cassidy & Tate are delighted to present this lovely four/five bedroom detached family home situated in a most sought after road close to excellent schools and walking distance of the mainline station and City centre. The property provides generous and flexible accommodation to include three main reception rooms on the ground floor consisting of a modern kitchen/breakfast room with separate utility room, living room and family room. In addition, there is a an further reception/bedroom 5 and a useful shower room. On the first floor, the main bedroom is served by both an en-suite and dressing room and boasts a Mezzanine feature to incorporate a further office/study with three further double bedrooms and family bathroom.

Externally, the property enjoys a secluded and mature rear garden ideal for entertaining with a Summer house and separate office privately situated to the rear. Charmouth Road is a highly sought after road, close to good local schools and the mainline railway station. St Albans city centre, with its variety of shops and leisure facilities, remain only a short distance away.

### Specialists in Bespoke Properties

- Detached Family Home
- Versatile Accommodation
- 4/5 Bedrooms
- Secluded Rear Garden
- Off Street Parking

- Premier Location
- 3/4 Reception Rooms
- Mezzanine Master Bedroom
- 2 Home Offices