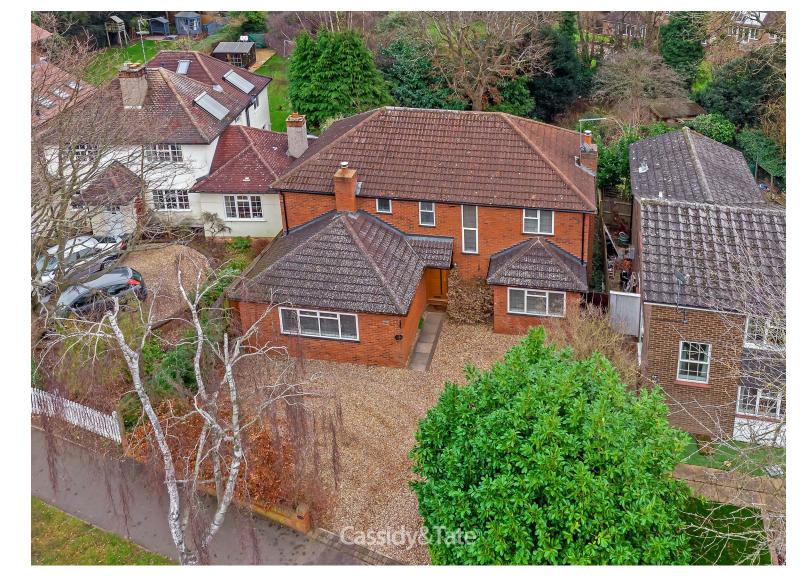

Externally, the property enjoys a secluded and mature rear garden ideal for entertaining with a Summer house and separate office privately situated to the rear. Charmouth Road is a highly sought after road, close to good local schools and the mainline railway station. St Albans city centre, with its variety of shops and leisure facilities, remain only a short distance away.

### Specialists in Bespoke Properties

- Detached Family Home
- Versatile Accommodation
- 4/5 Bedrooms
- Secluded Rear Garden
- Off Street Parking

- Premier Location
- 3/4 Reception Rooms
- Mezzanine Master Bedroom
- 2 Home Offices