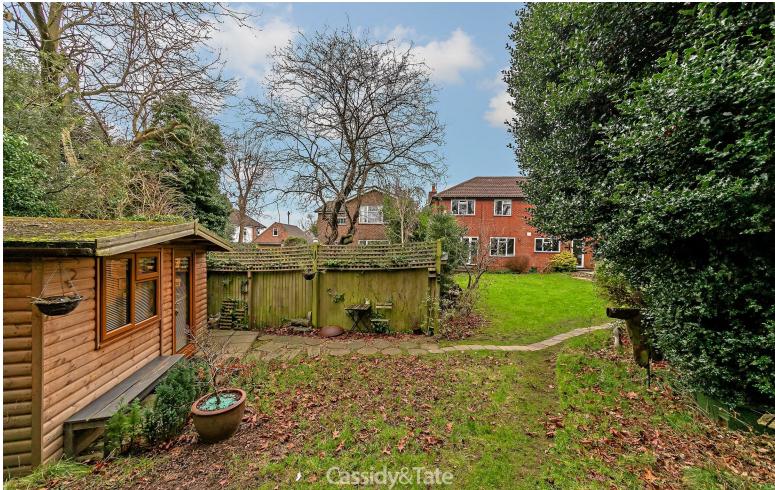

Externally, the property enjoys a secluded and mature rear garden ideal for entertaining with a Summer house and separate office privately situated to the rear. Charmouth Road is a highly sought after road, close to good local schools and the mainline railway station. St Albans city centre, with its variety of shops and leisure facilities, remain only a short distance away.