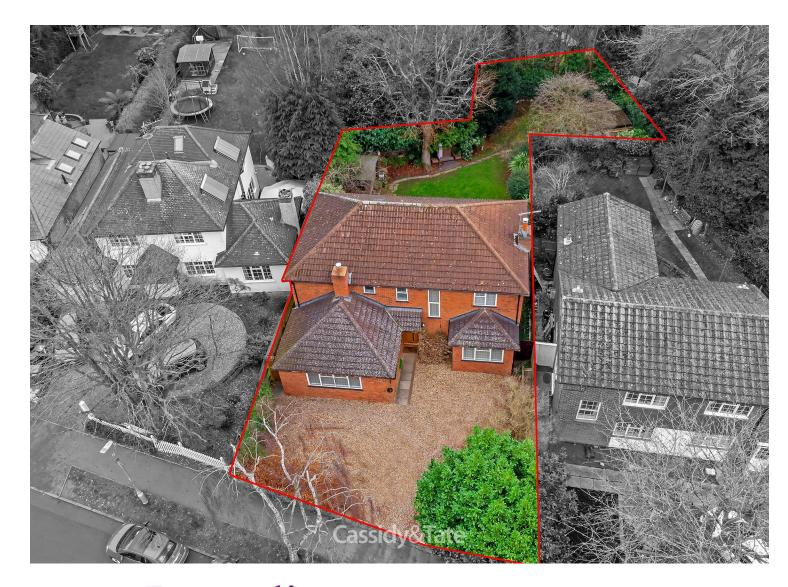

Externally, the property enjoys a secluded and mature rear garden ideal for entertaining with a Summer house and separate office privately situated to the rear. Charmouth Road is a highly sought after road, close to good local schools and the mainline railway station. St Albans city centre, with its variety of shops and leisure facilities, remain only a short distance away.